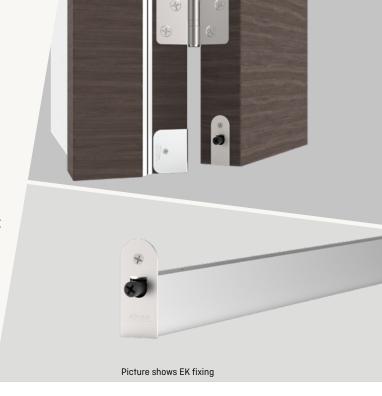

### **FIXING**

EK: screw fixed from the side, with end plates or RS: screw fixed from below