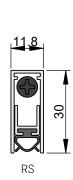

#### **DIMENSIONS**

| Width x height      | 11.8 x 30 mm                                                  |
|---------------------|---------------------------------------------------------------|
| Standard lengths    | 730, 830, 930, 1030, 1130, 1230 mm                            |
| Minimum lengths*    | 320 mm                                                        |
| Maximum lengths     | 1530 mm                                                       |
| Can be shortened by | 125 mm, smallest product length that can be shortened: 445 mm |
| Travel              | 15 mm                                                         |
|                     |                                                               |