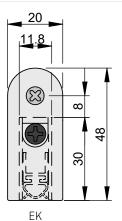

#### **DIMENSIONS**

| Width x height      | 11.8 x 30 mm                                                  |
|---------------------|---------------------------------------------------------------|
| Standard lengths    | 730, 830, 930, 1030, 1130, 1230 mm                            |
| Minimum lengths*    | 320 mm                                                        |
| Maximum lengths     | 1530 mm                                                       |
| Can be shortened by | 125 mm, smallest product length that can be shortened: 445 mm |
| Travel              | 15 mm                                                         |
|                     |                                                               |