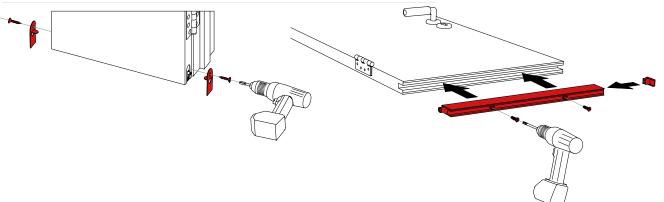

### **FIXING**

EK: screw fixed from the side, with end plates or RS: screw fixed from below